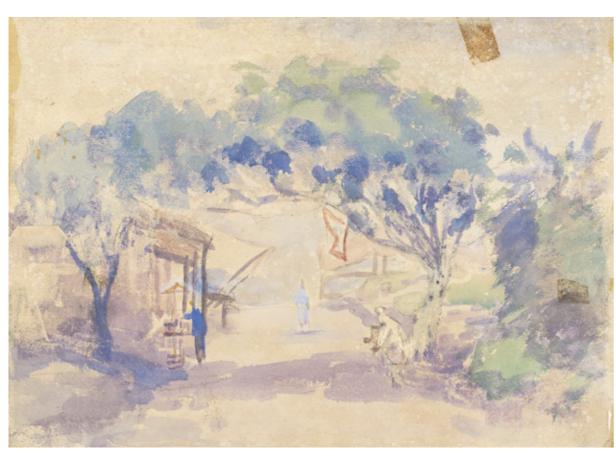

陳植棋和倪蔣懷相差12歲,卻是倪蔣懷最真摯的畫友。倪蔣懷日記經常記寫搭火車到汐止 拜訪陳植棋,陳植棋也常至基隆和倪蔣懷,相約一起寫生作畫;更在大稻埕描繪藝旦的頻 繁交往。〈紅樓自宅寫生〉是倪蔣懷收藏陳植棋所畫的陳家三合院,見證兩人的友情深長。 (白雪蘭)

Born in Hengke, Xizhi District, Chen Chih-Chi (Chen Shokki) participated in the Taipei Normal University student protest of 1924, resulting in his expulsion from the university. Ishikawa Kinichiro advised Chen's family to send him to Japan, and in March of 1925, he passed the entrance exam for Tokyo School of Fine Arts, revealing his considerable talent. In 1926, Chen, along with Ni Chiang-Huai, Ran In-Ting (Ran Intei) and others founded the Seven Stars Artist Group in Taipei, and the three painters became close friends.

Chen Chih-Chi was 12 years younger than Ni but was his most sincere painting friend. Ni often recorded in his diary that he took the train to Xizhi to visit Chen. Chen also often went to meet Ni in Keelung, where they would sketch and paint together. They would also frequently meet in Dadaocheng, where they would sketch  $g\bar{e}$ -tòa, Taiwanese geisha. *Painting of My Red House*, a painting by Chen of the Chen family Sanheyuan residence, was collected by Ni Chiang-Huai and testifies to the profound friendship between the two artists. (Pai Hsueh-Lan)

## 紅樓自宅寫生 Painting of My Red House

1925

水彩、紙 Watercolor on paper

26 x 37 cm

捐贈 Donation 2022.0007.001

背面 Back

© Taipei Fine Arts Museum All rights reserved 417